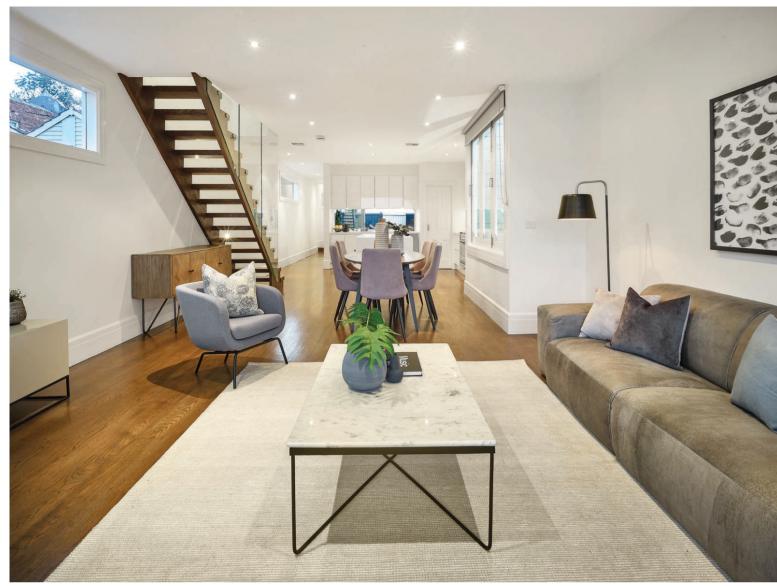

modern kitchen featuring stone bench tops, Ilve / Bosch appliances and soft close cabinetry. Expansive and sun-filled open plan living / dining area with floor to ceiling glass sliding doors opening to private deck and paved courtyard with car access of Little O'Grady Street. Upstairs: Main bedroom, walk in robe and en-suite. Retreat / rumpus room opens to north facing balcony.