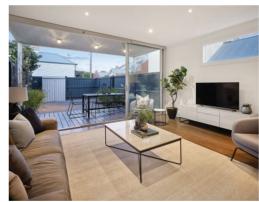

modern kitchen featuring stone bench tops, Ilve / Bosch appliances and soft close cabinetry. Expansive and sun-filled open plan living / dining area with floor to ceiling glass sliding doors opening to private deck and paved courtyard with car access of Little O'Grady Street. Upstairs: Main bedroom, walk in robe and en-suite. Retreat / rumpus room opens to north facing balcony.