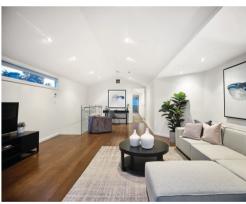

modern kitchen featuring stone bench tops, Ilve / Bosch appliances and soft close cabinetry. Expansive and sun-filled open plan living / dining area with floor to ceiling glass sliding doors opening to private deck and paved courtyard with car access of Little O'Grady Street. Upstairs: Main bedroom, walk in robe and en-suite. Retreat / rumpus room opens to north facing balcony.