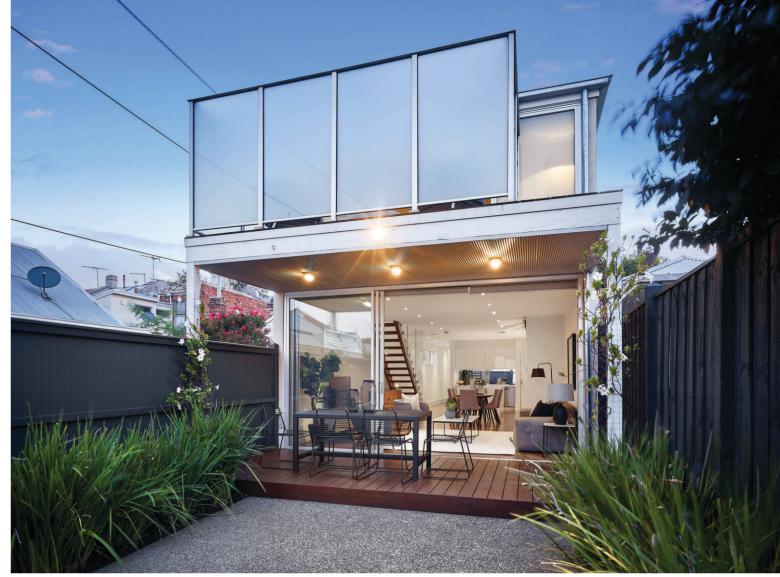

modern kitchen featuring stone bench tops, Ilve / Bosch appliances and soft close cabinetry. Expansive and sun-filled open plan living / dining area with floor to ceiling glass sliding doors opening to private deck and paved courtyard with car access of Little O'Grady Street. Upstairs: Main bedroom, walk in robe and en-suite. Retreat / rumpus room opens to north facing balcony.