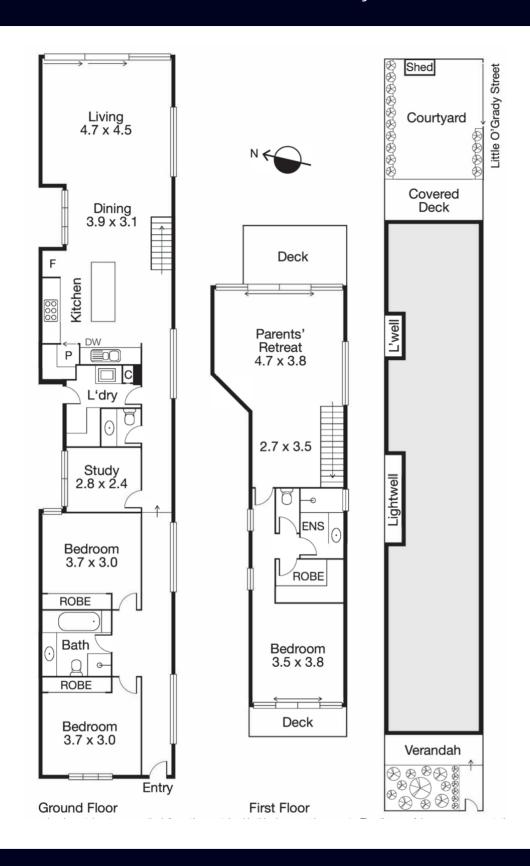

Positioned in one of Albert Park's most coveted locations, this stunning architecturally designed Victorian residence, over two exciting levels comprises:

comprises:
Wide hallway entrance, two excellent double bedrooms (each with built in robes), fully tiled family bathroom, study / 4th bedroom, spacious laundry and separate powder room, state of the art

modern kitchen featuring stone bench tops, Ilve / Bosch appliances and soft close cabinetry. Expansive and sun-filled open plan living / dining area with floor to ceiling glass sliding doors opening to private deck and paved courtyard with car access of Little O'Grady Street. Upstairs: Main bedroom, walk in robe and en-suite. Retreat / rumpus room opens to north facing balcony.