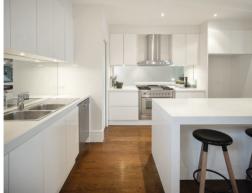

modern kitchen featuring stone bench tops, Ilve / Bosch appliances and soft close cabinetry. Expansive and sun-filled open plan living / dining area with floor to ceiling glass sliding doors opening to private deck and paved courtyard with car access of Little O'Grady Street. Upstairs: Main bedroom, walk in robe and en-suite. Retreat / rumpus room opens to north facing balcony.