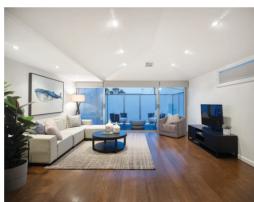

modern kitchen featuring stone bench tops, Ilve / Bosch appliances and soft close cabinetry. Expansive and sun-filled open plan living / dining area with floor to ceiling glass sliding doors opening to private deck and paved courtyard with car access of Little O'Grady Street. Upstairs: Main bedroom, walk in robe and en-suite. Retreat / rumpus room opens to north facing balcony.